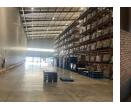

## 3000m2 Warehouse To Let in RIVERHORSE VALLEY

We are pleased to offer you the details of the industrial warehouse to let in Riverhorse Valley, Durban.

Property Specifications:

- 3000m2 GLA
- R105/m2
- 15m Height - 3 Dock levellers
- Sprinkler system
- 24hr Controlled Security

## Features

| Zoning Industrial         |     |                      |     |                            |         |
|---------------------------|-----|----------------------|-----|----------------------------|---------|
| Interior<br>Power 3 Phase | Yes | Exterior<br>Security | Yes | <b>Sizes</b><br>Floor Size | 3,000m² |