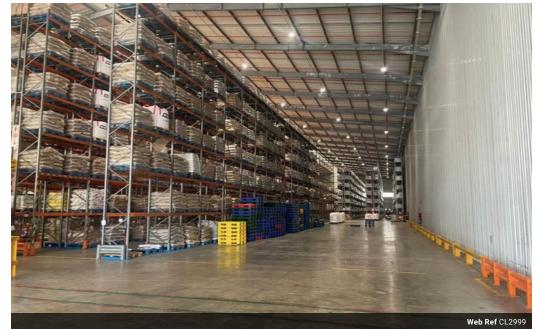

## 3000m2 Warehouse To Let in RIVERHORSE VALLEY

We are pleased to offer you the details of the industrial warehouse to let in Riverhorse Valley, Durban.

Property Specifications:

- 3000m2 GLA
- R105/m2
- 15m Height - 3 Dock levellers
- Sprinkler system
- 24hr Controlled Security

## Features

| Zoning Industrial         |     |                      |     |                            |         |
|---------------------------|-----|----------------------|-----|----------------------------|---------|
| Interior<br>Power 3 Phase | Yes | Exterior<br>Security | Yes | <b>Sizes</b><br>Floor Size | 3,000m² |