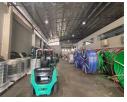

## 1671m2 Warehouse To Let in Riverhorse Valley

We are pleased to offer you the details of the industrial warehouse to let in Riverhorse Valley, Durban.

Property Specifications:

- 1671m2 GLA
- R105/m2
- 3 Phase power
- Available 1 July 2025
- Secure park

## Features

**Zoning** Industrial

InteriorSizesPower 3 PhaseYesFloor Size