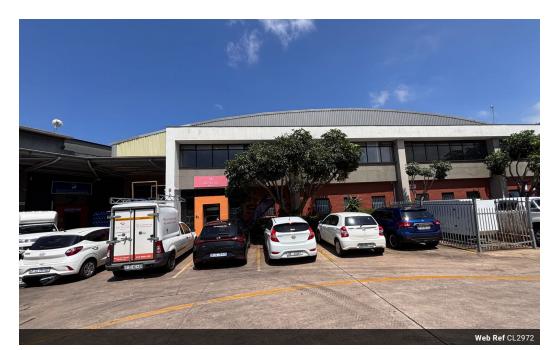

## 1671m2 Warehouse To Let in Riverhorse Valley

We are pleased to offer you the details of the industrial warehouse to let in Riverhorse Valley, Durban.

Property Specifications:

- 1671m2 GLA
- R105/m2
- 3 Phase power
- Available 1 July 2025
- Secure park

Riverhorse Valley is centrally located in the northern parts of Durban. The node borders the N2 on both ends. The area has great accessibilities onto the main arterial roads via Queen Nandi Drive, N2 and North Coast Road. It is a stone's throw away from Red Hill, Glen Anil and the M19. The area is amongst many public transport stops and amenities, including the heart hospital and Builders Warehouse.