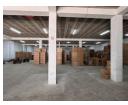

## 899m2 Warehouse To Let in Riverhorse Valley

We are pleased to offer you the details of the industrial warehouse to let in Riverhorse Valley, Durban.

Property Specifications:

- 899m2 GLA
- Ground floor unit
- 100 Amps
- 4 Parking bays
- Available 1 June 2025

## Features

**Zoning** Industrial

 Interior
 Exterior
 Sizes

 Power 3 Phase
 Yes
 Security
 Yes
 Floor Size
 899m²