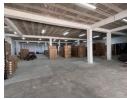

## 899m2 Warehouse To Let in Riverhorse Valley

We are pleased to offer you the details of the industrial warehouse to let in Riverhorse Valley, Durban.

Property Specifications:

- 899m2 GLA
- Ground floor unit
- 100 Amps
- 4 Parking bays
- Available 1 June 2025

## Features

**Zoning** Industrial

 Interior
 Exterior
 Sizes

 Power 3 Phase
 Yes
 Security
 Yes
 Floor Size
 899m²