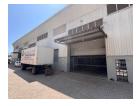

## 899m2 Warehouse To Let in Riverhorse Valley

We are pleased to offer you the details of the industrial warehouse to let in Riverhorse Valley, Durban.

Property Specifications:

- 899m2 GLA
- Ground floor unit
- 100 Amps
- 4 Parking bays
- Available 1 June 2025