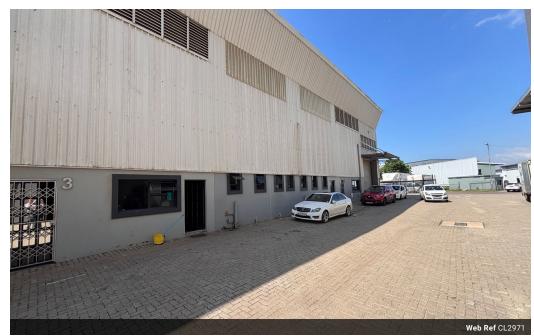

## 899m2 Warehouse To Let in Riverhorse Valley

We are pleased to offer you the details of the industrial warehouse to let in Riverhorse Valley, Durban.

Property Specifications:

- 899m2 GLA
- Ground floor unit
- 100 Amps
- 4 Parking bays
- Available 1 June 2025

## Features

**Zoning** Industrial

 Interior
 Exterior
 Sizes

 Power 3 Phase
 Yes
 Security
 Yes
 Floor Size
 899m²