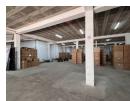

## 899m2 Warehouse To Let in Riverhorse Valley

We are pleased to offer you the details of the industrial warehouse to let in Riverhorse Valley, Durban.

Property Specifications:

- 899m2 GLA
- Ground floor unit
- 100 Amps
- 4 Parking bays
- Available 1 June 2025