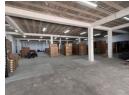

## 1774m2 Warehouse To Let in in RIVERHORSE VALLEY

We are pleased to offer you the details of the industrial warehouse to let in Riverhorse Valley, Durban.

Property Specifications:

- 1774m2 GLA
- Ground Floor 899m2
- First Floor 875m2
- 100 Amps
- 6 Parking bays Available 1 June 2025.