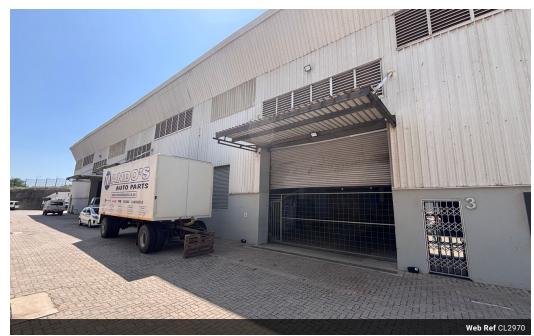

## 1774m2 Warehouse To Let in in RIVERHORSE VALLEY

We are pleased to offer you the details of the industrial warehouse to let in Riverhorse Valley, Durban.

Property Specifications:

- 1774m2 GLA
- Ground Floor 899m2
- First Floor 875m2
- 100 Amps
- 6 Parking bays Available 1 June 2025.

## Features

Industrial Zoning

Exterior Sizes Floor Size Yes Security