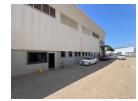

## 1774m2 Warehouse To Let in in RIVERHORSE VALLEY

We are pleased to offer you the details of the industrial warehouse to let in Riverhorse Valley, Durban.

Property Specifications:

- 1774m2 GLA
- Ground Floor 899m2
- First Floor 875m2
- 100 Amps
- 6 Parking bays Available 1 June 2025.