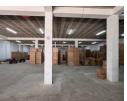

## 1774m2 Warehouse To Let in in RIVERHORSE VALLEY

We are pleased to offer you the details of the industrial warehouse to let in Riverhorse Valley, Durban.

Property Specifications:

- 1774m2 GLA
- Ground Floor 899m2
- First Floor 875m2
- 100 Amps
- 6 Parking bays Available 1 June 2025.