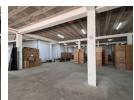

## 1774m2 Warehouse To Let in in RIVERHORSE VALLEY

We are pleased to offer you the details of the industrial warehouse to let in Riverhorse Valley, Durban.

Property Specifications:

- 1774m2 GLA
- Ground Floor 899m2
- First Floor 875m2
- 100 Amps
- 6 Parking bays Available 1 June 2025.