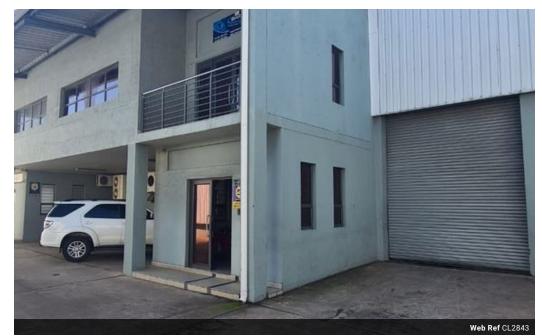

## 385m2 Warehouse To Let in Riverhorse Valley

We are pleased to offer you the details of the industrial warehouse to let in Riverhorse Valley, Durban.

Property Specifications:

- 385m2 GLA
- $6\ x$  exclusive use parking bays + 1 parking in front of Roller Shutter Door.
- 1 x downstairs Reception Area.
- 1 x downstairs Bathroom with Shower.
- 1 x upstairs large Open Plan Office.
- 1 x upstairs Office.
- 1 x upstairs Large Boardroom.
- 1 x upstairs Kitchenette and Toilet.
- Upmarket Industrial Area (Riverhorse Valley)

Riverhorse Valley is centrally located in the northern parts of Durban. The node borders the N2 on both ends. The area has great accessibilities onto the main arterial roads via Queen Nandi Drive, N2 and North Coast Road. It is a stone's throw away from Red