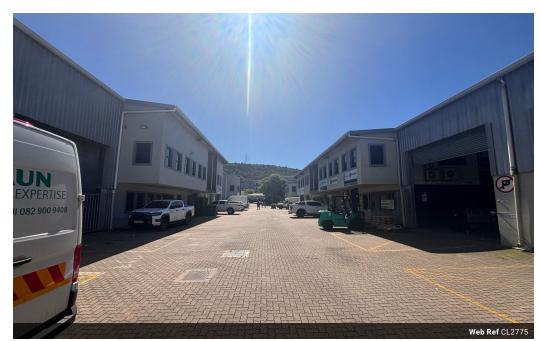

## 535m2 Warehouse To Let RIVERHORSE VALLEY

We are pleased to offer you the details of the industrial warehouse to let in Riverhorse Valley, Durban.

Property Specifications:

- 535m2 GLA
- R115/m2
- 1x Roller shutter door
- Ample parking 100 Amps
- Good exposure

Riverhorse Valley is centrally located in the northern parts of Durban. The node borders the N2 on both ends. The area has great accessibilities onto the main arterial roads via Queen Nandi Drive, N2 and North Coast Road. It is a stone's throw away from Red Hill, Glen Anil and the M19. The area is amongst many public transport stops and amenities, including the heart hospital and Builders Warehouse.