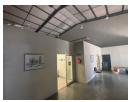

## 535m2 Warehouse To Let RIVERHORSE VALLEY

We are pleased to offer you the details of the industrial warehouse to let in Riverhorse Valley, Durban.

Property Specifications:

- 535m2 GLA
- R115/m2
- 1x Roller shutter door
- Ample parking 100 Amps
- Good exposure

## Features

**Zoning** Industrial

Sizes Interior Exterior Air Conditioning Floor Size 535m<sup>2</sup> Yes Yes Security Power 3 Phase Yes