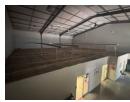

## 535m2 Warehouse To Let RIVERHORSE VALLEY

We are pleased to offer you the details of the industrial warehouse to let in Riverhorse Valley, Durban.

Property Specifications:

- 535m2 GLA
- R115/m2
- 1x Roller shutter door
- Ample parking 100 Amps
- Good exposure

## Features

**Zoning** Industrial

Sizes Interior Exterior Air Conditioning Floor Size 535m<sup>2</sup> Yes Yes Security Power 3 Phase Yes