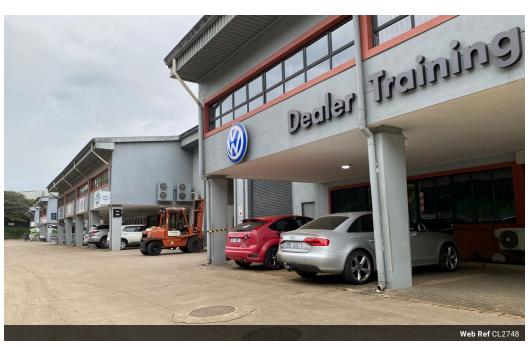

## 1001m2 Warehouse To Let in Riverhorse Valley

We are pleased to offer you the details of the industrial warehouse to let in Riverhorse Valley, Durban.

Property Specifications:

- 1001m2 GLA
- 3 Phase power
- 1x Roller shutter door
- Secure park

Riverhorse Valley is centrally located in the northern parts of Durban. The node borders the N2 on both ends. The area has great accessibilities onto the main arterial roads via Queen Nandi Drive, N2 and North Coast Road. It is a stone's throw away from Red Hill, Glen Anil and the M19. The area is amongst many public transport stops and amenities, including the heart hospital and Builders Warehouse.