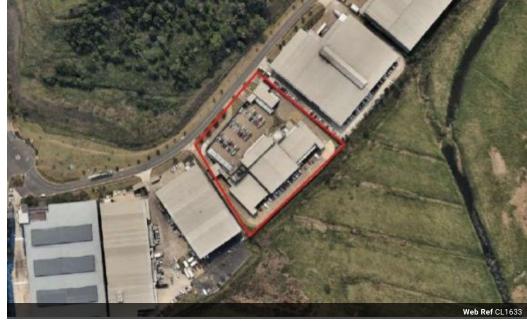

## 5255m2 Warehouse To Let in Riverhorse Valley

We are pleased to offer you the details of the industrial warehouse to let in Riverhorse Valley, Durban.

Welcome to this remarkable property with a generous 10,524 sqm erf size and 5,255 sqm GLA, accommodating various operations seamlessly.