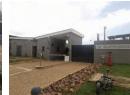

## 5255m2 Warehouse To Let in Riverhorse Valley

We are pleased to offer you the details of the industrial warehouse to let in Riverhorse Valley, Durban.

Welcome to this remarkable property with a generous 10,524 sqm erf size and 5,255 sqm GLA, accommodating various operations seamlessly.

- Secure vaults safeguard valuables and sensitive materials.
- 2 massive backup generators ensure uninterrupted operations.
- Advanced sprinkler systems with water tanks enhance fire safety.
  Secure perimeter walling provides extra security and privacy.
  4 roller shutter doors streamline loading and unloading.
- Reliable 3-phase power ensures optimal energy distribution.
- 18 covered parking bays shield vehicles, while 78 open parking bays offer convenience.
- Comprehensive CCTV ensures continuous surveillance and asset protection.