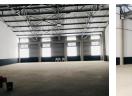

## 704m2 Warehouse To Let in Riverhorse Valley

Upside Properties is pleased to offer you the details of the subject property listed in Riverhorse Valley, Durban.

Property Specifications:

- 704m2 GLA
- R140/m2
- 1x Roller door - 97,34m2 Offices
- 606.74 Warehouse
- 2x On Grade parking bays
- 13x Undercover basement parkings