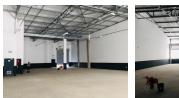

## 704m2 Warehouse To Let in Riverhorse Valley

Upside Properties is pleased to offer you the details of the subject property listed in Riverhorse Valley, Durban.

Property Specifications:

- 704m2 GLA
- R140/m2
- 1x Roller door - 97,34m2 Offices
- 606.74 Warehouse
- 2x On Grade parking bays
- 13x Undercover basement parkings