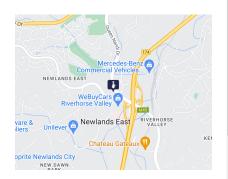

Riverhorse Valley is centrally located in the northern parts of Durban. The node boundaries the N2 on both ends. The area has great accessibilities onto the main arterial roads via Queen Nandi Drive, N2 and North Coast Road. It is a stone's throw away from Red Hill, Glen Anil and M19. The area is amongst many public transport stops and amenities, including the heart hospital and builders warehouse.

Points of interest in relation (in km) to Springfield Parks