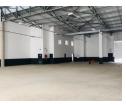

## 704m2 Warehouse To Let in Riverhorse Valley

Upside Properties is pleased to offer you the details of the subject property listed in Riverhorse Valley, Durban.

Property Specifications:

- 704m2 GLA
- R140/m2
- 1x Roller door - 97,34m2 Offices
- 606.74 Warehouse
- 2x On Grade parking bays
- 13x Undercover basement parkings