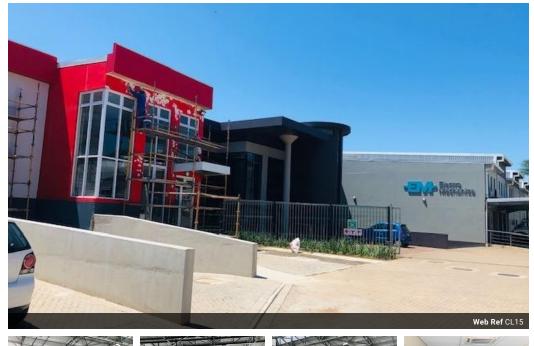

## 704m2 Warehouse To Let in Riverhorse Valley

Upside Properties is pleased to offer you the details of the subject property listed in Riverhorse Valley, Durban.

Property Specifications:

- 704m2 GLA
- R140/m2
- 1x Roller door - 97,34m2 Offices
- 606.74 Warehouse
- 2x On Grade parking bays
- 13x Undercover basement parkings

Riverhorse Valley is centrally located in the northern parts of Durban. The node boundaries the N2 on both ends. The area has great accessibilities onto the main arterial roads via Queen Nandi Drive, N2 and North Coast Road. It is a stone's throw away from Red Hill, Glen Anil and M19. The area is amongst many public transport stops and amenities, including the heart hospital and builders warehouse.