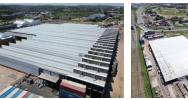

## 22923sqm Warehouse To Let with 8000sqm Yard

Efficient Bulk Goods Handling Property to let in Mobeni. The Property enjoys large power availability for manufacturing.

Location: Situated in Mobeni

General Information: GLA (Gross Lettable Area): 22,923m2 Parking: 35 bays Loading Docks: 10 Drive Through Covered Loading: 3,160m2

Features Highlighting Bulk Goods Handling:

Yes

Efficient Warehouse: With 22,923m2 of warehouse space, the property is well-equipped to handle bulk goods efficiently. Drive Through Covered Loading: The property offers 3,160m2 of drive-through covered loading space, allowing seamless movement of bulk goods regardless of weather conditions. Sprinkler System: Equipped with a sprinkler system, ensuring safety while handling bulk goods. Ample 3 Phase Power: The property boasts ample 3-phase power supply.