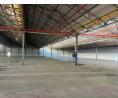

## 22923sqm Warehouse To Let with 8000sqm Yard

Efficient Bulk Goods Handling Property to let in Mobeni. The Property enjoys large power availability for manufacturing.

Location: Situated in Mobeni

General Information: GLA (Gross Lettable Area): 22,923m2 Parking: 35 bays Loading Docks: 10 Drive Through Covered Loading: 3,160m2

Features Highlighting Bulk Goods Handling:

Yes

Efficient Warehouse: With 22,923m2 of warehouse space, the property is well-equipped to handle bulk goods efficiently. Drive Through Covered Loading: The property offers 3,160m2 of drive-through covered loading space, allowing seamless movement of bulk goods regardless of weather conditions. Sprinkler System: Equipped with a sprinkler system, ensuring safety while handling bulk goods. Ample 3 Phase Power: The property boasts ample 3-phase power supply.