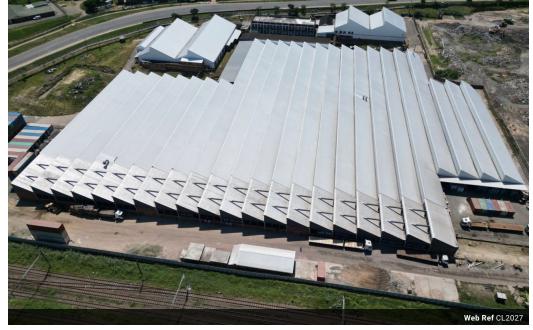

## 22923sqm Warehouse To Let with 8000sqm Yard

Efficient Bulk Goods Handling Property to let in Mobeni. The Property enjoys large power availability for manufacturing.

Location: Situated in Mobeni

General Information: GLA (Gross Lettable Area): 22,923m2 Parking: 35 bays Loading Docks: 10 Drive Through Covered Loading: 3,160m2

Features Highlighting Bulk Goods Handling:

Yes

Efficient Warehouse: With 22,923m2 of warehouse space, the property is well-equipped to handle bulk goods efficiently. Drive Through Covered Loading: The property offers 3,160m2 of drive-through covered loading space, allowing seamless movement of bulk goods regardless of weather conditions. Sprinkler System: Equipped with a sprinkler system, ensuring safety while handling bulk goods. Ample 3 Phase Power: The property boasts ample 3-phase power supply.