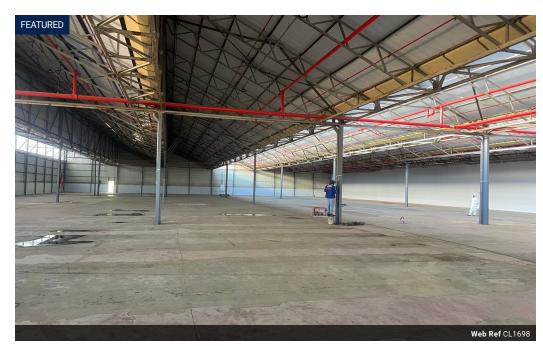

General Information: GLA (Gross Lettable Area): 12590m2 Yard Space: 7,855m2 Parking: 35 bays Loading Docks: 10 Drive Through Covered Loading: 3,160m2

Features Highlighting Bulk Goods Handling:
Efficient Warehouse: With 12590m2 of warehouse space, the property is well-equipped to handle bulk goods efficiently.
Drive Through Covered Loading: The property offers 3,160m2 of drive-through covered loading space, allowing seamless movement of bulk goods regardless of weather conditions.

uinned with a sprinkler system ensuring safety while handling hulk goods

## Features

Zoning Industrial

Interior Sizes Power 3 Phase Floor Size 12.590m<sup>2</sup> Yes