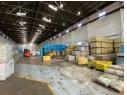

## 4200m2 Warehouse To Let in Mobeni

We are pleased to offer you the details of the subject property listed in Mobeni, Durban.

Property Specifications:

- 4200m2 GLA
- R75/m2
- Power 400 Amps
- Warehouse Height 15m to Apex 12.5m to Eaves
- Sprinkler System