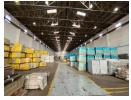

## 4200m2 Warehouse To Let in Mobeni

We are pleased to offer you the details of the subject property listed in Mobeni, Durban.

Property Specifications:

- 4200m2 GLA
- R75/m2
- Power 400 Amps
- Warehouse Height 15m to Apex 12.5m to Eaves
- Sprinkler System

## Features

Zoning Industrial

 Interior
 Exterior
 Sizes

 Power 3 Phase
 Yes
 Security
 Yes
 Floor Size
 4,200m²