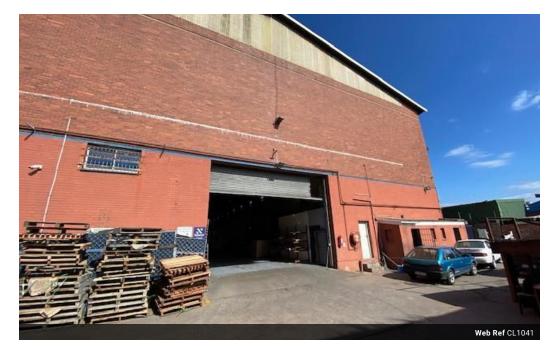

## 4200m2 Warehouse To Let in Mobeni

We are pleased to offer you the details of the subject property listed in Mobeni, Durban.

Property Specifications:

- 4200m2 GLA
- R75/m2
- Power 400 Amps
- Warehouse Height 15m to Apex 12.5m to Eaves
- Sprinkler System

## Features

Zoning Industrial

 Interior
 Exterior
 Sizes

 Power 3 Phase
 Yes
 Security
 Yes
 Floor Size
 4,200m²