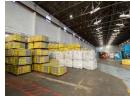

## 4200m2 Warehouse To Let in Mobeni

We are pleased to offer you the details of the subject property listed in Mobeni, Durban.

Property Specifications:

- 4200m2 GLA
- R75/m2
- Power 400 Amps
- Warehouse Height 15m to Apex 12.5m to Eaves
- Sprinkler System

## Features

Zoning Industrial

 Interior
 Exterior
 Sizes

 Power 3 Phase
 Yes
 Security
 Yes
 Floor Size
 4,200m²