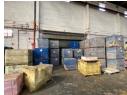

## 4200m2 Warehouse To Let in Mobeni

We are pleased to offer you the details of the subject property listed in Mobeni, Durban.

Property Specifications:

- 4200m2 GLA
- R75/m2
- Power 400 Amps
- Warehouse Height 15m to Apex 12.5m to Eaves
- Sprinkler System