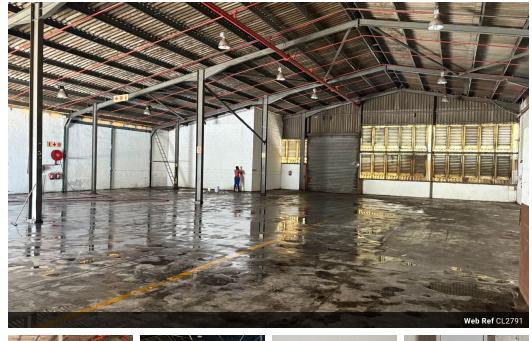

## For Lease – Prime Freestanding Warehouse with Office in Jacobs

Property Overview:

This spacious, freestanding property in Jacobs is move-in ready and perfect for businesses looking for both warehouse and office space. Featuring a small yard suitable for both trucks and passenger vehicles, this property offers ease of access and ample space for your operational needs.

Key Features:

Yes

100

Total GLA: 1,030sqm (Warehouse + Office) Monthly Rent: R62,000 Yard Space: Small yard for truck and vehicle parking Warehouse Height: Approximately 6 to 7 meters, providing ample storage space Roller Shutter Door: Large, easy access for loading and unloading

Separate Toilets: Dedicated facilities for both warehouse and office staff Fire Safety: Overhead sprinkler system for enhanced safety and peace of mind