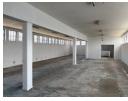

Key Features:
Multi-Level Design: Two-storey free-standing building offering a functional layout for both warehouse and office use.

First Floor: Features office space, with the remaining area open-plan for production or additional storage. Ground Floor: Multiple areas for dispatch, storage, and loading operations.