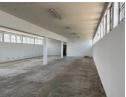

Key Features:
Multi-Level Design: Two-storey free-standing building offering a functional layout for both warehouse and office use.

First Floor: Features office space, with the remaining area open-plan for production or additional storage. Ground Floor: Multiple areas for dispatch, storage, and loading operations.