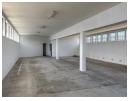

Key Features:
Multi-Level Design: Two-storey free-standing building offering a functional layout for both warehouse and office use.

First Floor: Features office space, with the remaining area open-plan for production or additional storage. Ground Floor: Multiple areas for dispatch, storage, and loading operations.