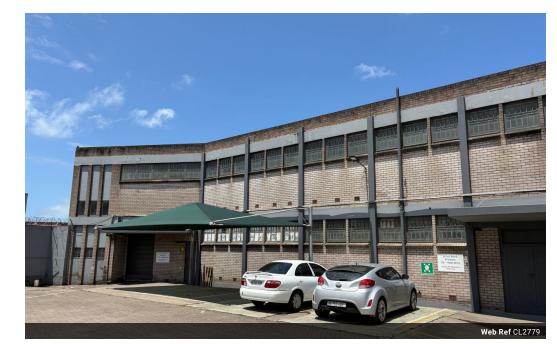

## 031 531 1103

11 Aubrey Drive Glenashley Durban 4051

R39,120 pm

Gross Monthly Rental R39,120 Excl. VAT

Warehouse with Office Space To Let – Jacobs, Durban

Property Overview: Location: Secure Industrial Park, Bluff Road, Durban Size: 652 m² (Warehouse with Office Space) Price: R39,120.00 Availability: Immediate

Security: The property is located in a secure park, with electric fencing, 24-hour security, and access control for peace of mind.