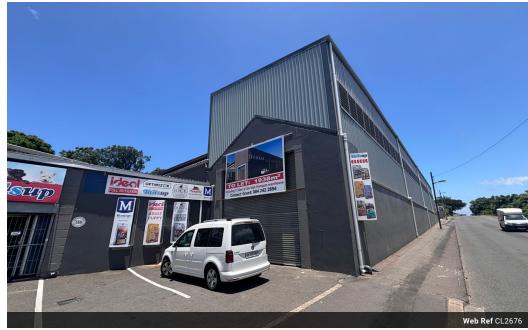

## 1653m2 Warehouse To Let in Jacobs

We are pleased to offer you the details of the industrial warehouse to let in Isipingo, Durban.

Property Specifications:

- 1300m2 high volume warehouse
- 133m2 workshop
- 220m2 offices and ablutions
- 220m2 covered yard

## Features

Zoning Industrial

Sizes

Floor Size 1,653m²