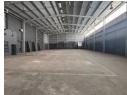

## 1653m2 Warehouse To Let in Jacobs

We are pleased to offer you the details of the industrial warehouse to let in Isipingo, Durban.

Property Specifications:

- 1300m2 high volume warehouse
- 133m2 workshop
- 220m2 offices and ablutions
- 220m2 covered yard