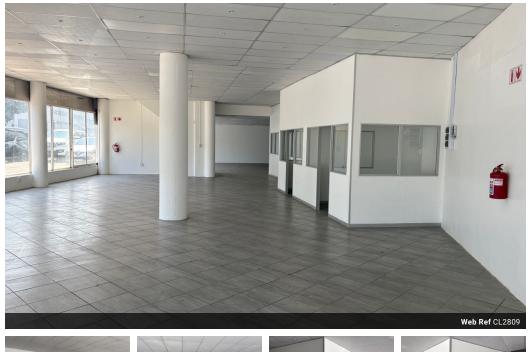

## **a** 0 **æ** 0

Prime 550sqm commercial space available for lease in Durban Central, located in a hightraffic area

Located in a prime spot in Durban Central, this 550 sqm commercial property presents a unique opportunity for businesses seeking high visibility and exposure. With its strategic positioning and versatile layout, it's suitable for a variety of uses, including:

Retail Spaces: Ideal for businesses targeting heavy foot traffic.

Car Dealerships: The expansive area is perfect for displaying vehicles and drawing in customers. Workshops & Service Centers: A great fit for automotive repair or service operations.

Storage & Distribution: Ample room for warehousing and logistical needs. With excellent accessibility and high traffic flow, this space is designed to make your business stand out in a thriving commercial hub.