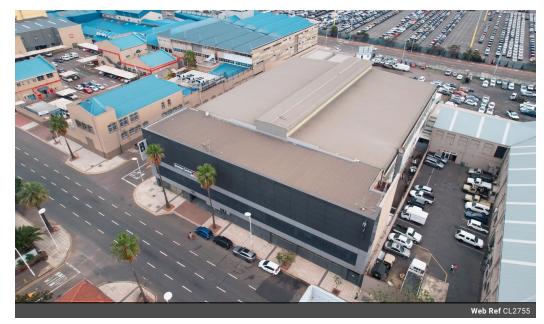

## Incredible Industrial Property Available for Lease - Central Durban

Upside Properties is proud to present a unique opportunity in the heart of Durban—this expansive, multi-level industrial building located on Mahatma Gandhi Road, just minutes from the Durban Harbour. Spanning 10,260 sqm across three floors, this property offers incredible flexibility for a variety of commercial, industrial, or redevelopment projects.

## Property Highlights:

- Ideal Location: Situated close to the Durban Harbour, this property is strategically placed for easy access to major transport routes, making it a perfect spot for businesses requiring quick and efficient logistics and distribution.
   Three Spacious Floors: Vehicles can drive onto each floor, making it ideal for car storage, vehicle-related businesses, or logistics
- Infee spacious Floors: venicies can drive onto each floor, making it ideal for car storage, venicie-related businesses, or logistics operations.