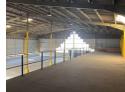

## 2400sqm Warehouse To Let In Congella

Recently Renovated Warehouse Space Available to Let in Congella

Property Overview: Location: Congella, Durban

Size: 2400m<sup>2</sup> - 1,200 m<sup>2</sup> per floor (First and Second Floor) - Available together or separately

Price: R50/m²

Availability: Immediate

This recently renovated, double-volume warehouse space offers excellent value for businesses seeking proximity to the port and easy access to major transport routes. With both floors undergoing high-quality renovations, this property is an ideal space for a variety of industrial and commercial operations.