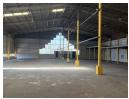

## 2400sqm Warehouse To Let In Congella

Recently Renovated Warehouse Space Available to Let in Congella

Property Overview: Location: Congella, Durban

Size: 2400m<sup>2</sup> - 1,200 m<sup>2</sup> per floor (First and Second Floor) - Available together or separately

Price: R50/m²

Availability: Immediate

This recently renovated, double-volume warehouse space offers excellent value for businesses seeking proximity to the port and easy access to major transport routes. With both floors undergoing high-quality renovations, this property is an ideal space for a variety of industrial and commercial operations.