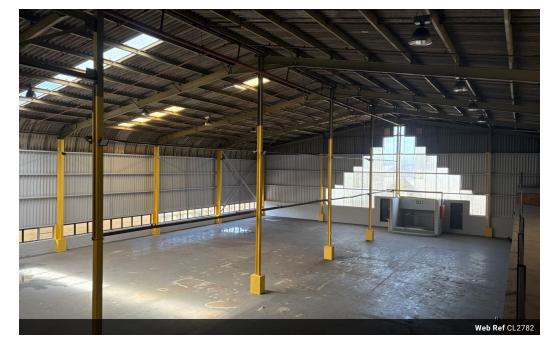

## 2400sqm Warehouse To Let In Congella

Recently Renovated Warehouse Space Available to Let in Congella

Property Overview: Location: Congella, Durban

Size: 2400m<sup>2</sup> - 1,200 m<sup>2</sup> per floor (First and Second Floor) - Available together or separately

Price: R50/m²

Availability: Immediate

This recently renovated, double-volume warehouse space offers excellent value for businesses seeking proximity to the port and easy access to major transport routes. With both floors undergoing high-quality renovations, this property is an ideal space for a variety of industrial and commercial operations.

## Key Features:

Roller Shutter Door Access: Suitable for rigid body trucks, providing easy access for loading and unloading. Goods Lift: A 1.5-ton rated goods lift for smooth vertical transport of materials or equipment.