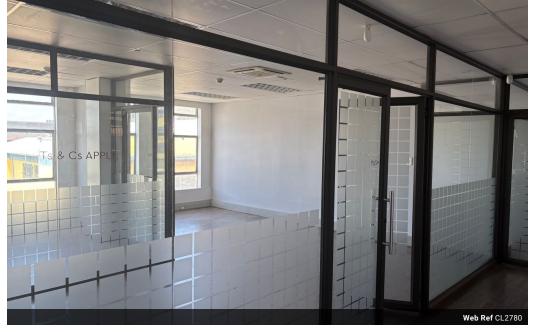

#### Key Features:

Roller Shutter Door Access: Suitable for rigid body trucks, providing easy access for loading and unloading. Goods Lift: A 1.5-ton rated goods lift for smooth vertical transport of materials or equipment. Office Space: Office is partioned with glass walls, allowing for neat and professional feel Ablution Facilities: Multiple bathrooms Kitchen: On-site kitchen facilities for staff.