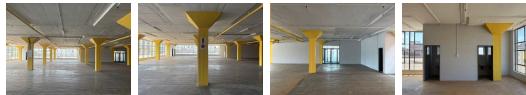

### 1200sqm Newly Renovated Warehouse - To Let in Congella

Property Overview: Location: Congella, Durban Size: 1,200 m<sup>2</sup> Price: R50/m<sup>2</sup> Availability: Immediate

This recently renovated offers excellent value for businesses seeking proximity to the port and easy access to major transport routes.

#### Key Features:

Roller Shutter Door Access: Suitable for rigid body trucks, providing easy access for loading and unloading. Goods Lift: A 1.5-ton rated goods lift for smooth vertical transport of materials or equipment. Office Space: Office is partioned with glass walls, allowing for neat and professional feel Ablution Facilities: Multiple bathrooms Kitchen: On-site kitchen facilities for staff.