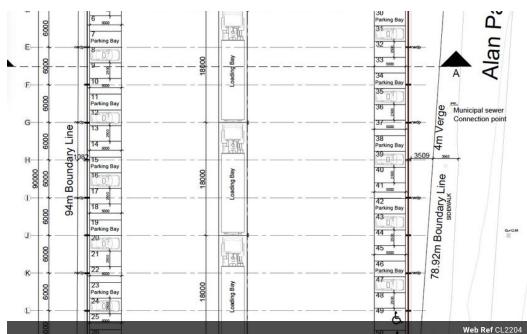

Property specifications:

- 4662sqm GLA 4357sqm Warehouse
- 305sgm Office
- Drive through truck access
- 3 Large roller doors 13m height to eaves

### Zoning Industrial

Interior Power 3 Phase

Sizes Floor Size Land Size

4,662m<sup>2</sup> 5,274m<sup>2</sup>

4,662m<sup>2</sup> Warehouse To Let in Congella