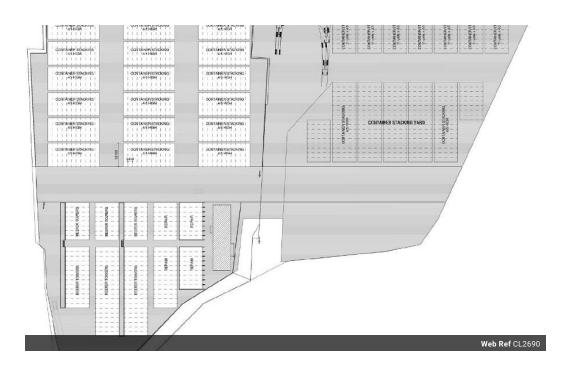

Key features of the property include:

Warehouse Development: Flexible warehouse space ranging from 3,000 to 20,000 sqm. Container Depot: Site plans in place for a 38,500 sqm container depot. Truck/Vehicle Staging: Ample space for efficient fleet staging and operations.

The property is specifically designed to accommodate a variety of industrial and logistical functions, optimizing operational efficiency and reducing transportation costs with its close proximity to Durban Port.