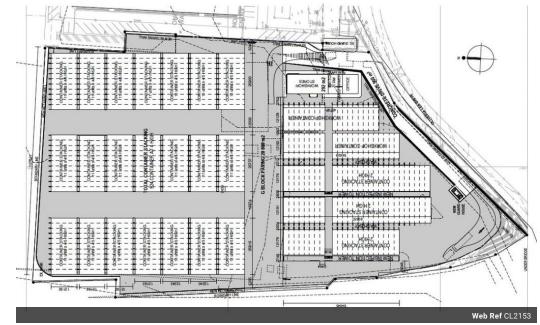

## POA

22 000sqm Industrial yard / container depot to let in Congella.

Upside Properties is please to offer an prime industrial development opportunity in Congella, Durban South.

The Durban Port plays a crucial role in the supply chain of import and export industry to South. The property is a mere 2km from the Durban Port. The property has great visibility on the R102 which leads to Edwin Swales and N2 Freeway

- Warehouse development (22 000m2 site extend)
  Container depot (Plans for a site to store +/- 1300 12m containers)
  Truck / vehicle staging
- Office/training campus

The site caters to various business needs. Its strategic location near the Durban Port minimizes transportation costs and simplifies logistics for importing and exporting goods.

## **Features**

Zoning Industrial

Interior Sizes Power 3 Phase Floor Size Land Size

22,000m<sup>2</sup> 22,000m<sup>2</sup>