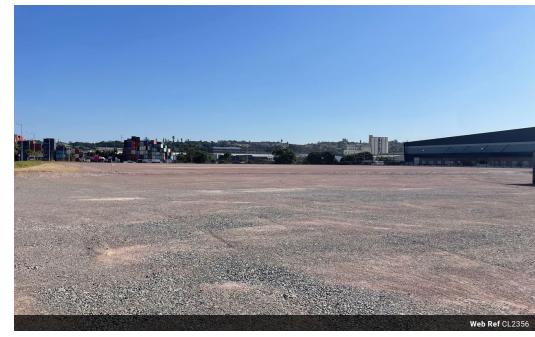

## 33 550sqm Warehouse development In Clairwood

This incredible P-grade warehouse development in Clairwood offers world class logistic standards.

#### Property Features:

- 77 172sqm Site extent
- 33 550sqm Gross building areas
- 25 300sqm Concreted yard
- 5 400sqm Paved office parking area 3 200sqm Covered loading areas

- ASIB compliant 15m Height to eaves
- 12Ton point loading
- Multiple On-grade roller doors
- Multiple dock-levellers
- 24hr Security