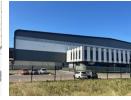

## 33 550sqm Warehouse development In Clairwood

This incredible P-grade warehouse development in Clairwood offers world class logistic standards.

#### Property Features:

- 77 172sqm Site extent
- 33 550sqm Gross building areas
- 25 300sqm Concreted yard
- 5 400sqm Paved office parking area 3 200sqm Covered loading areas

- ASIB compliant 15m Height to eaves
- 12Ton point loading
- Multiple On-grade roller doors
- Multiple dock-levellers
- 24hr Security