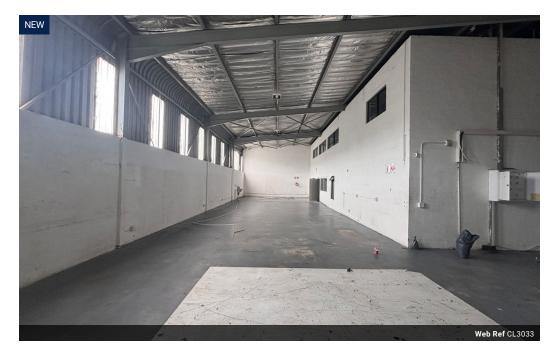

## 499m2 Warehouse To Let in Briardene

We are delighted to present the details of an exceptional industrial warehouse available for lease in the prime location of Briardene, Durban.

#### **Property Specifications:**

- 499m2 GLA 1x Roller shutter door Secure park
- 100 Amps - Ample parking

Briardene, situated in the northern parts of Durban, is a strategically located node that seamlessly connects to major transportation arteries, including the N2 and North Coast Road via Queen Nandi Drive.