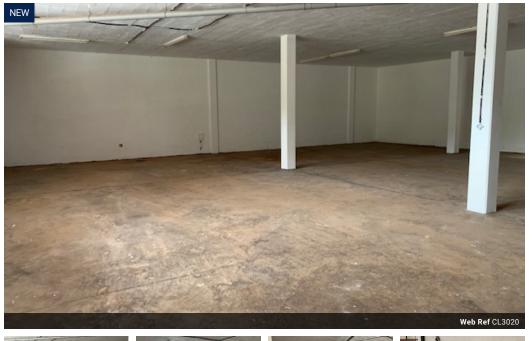

## 300m2 Warehouse To Let in Briardene

We are delighted to present the details of an exceptional industrial warehouse available for lease in the prime location of Briardene, Durban.

Property Specifications:

- 300m2 GLA 1x Roller shutter door Secure park
- 400 Amps

Briardene, situated in the northern parts of Durban, is a strategically located node that seamlessly connects to major transportation arteries, including the N2 and North Coast Road via Queen Nandi Drive.

## Features

Zoning Industrial

Interior Air Conditioning Power 3 Phase

Sizes Floor Size

300m<sup>2</sup>