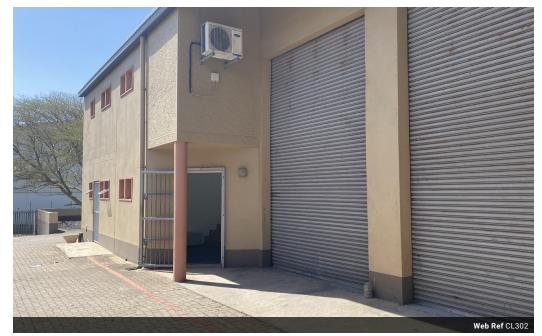

## 250m2 Warehouse To Let in Briardene

Upside Properties is pleased to offer you the details of the subject property listed in Briardene, Durban.

Property Specifications:

- 250m2 GLA
- 60 Amps
- Secure Park

## Features

| Zoning                            | Industrial |           |                      |     |
|-----------------------------------|------------|-----------|----------------------|-----|
| Interior<br>Power 3 F<br>Power An |            | Yes<br>60 | Exterior<br>Security | Yes |