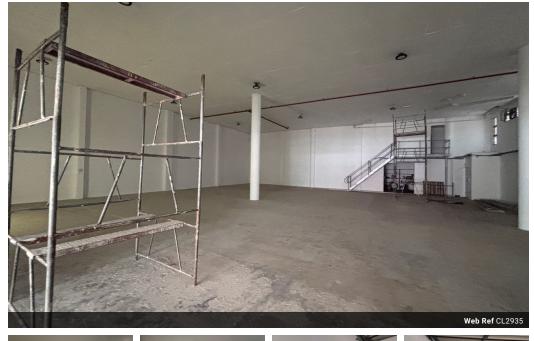

## 872m2 Warehouse To Let in Briardene

We are pleased to offer you the details of the industrial warehouse to let in Briardene, Durban.

Property Specifications:

- 872m2 GLA
- R80/m2
- Ample power - Great exposure