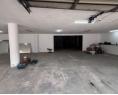

## 872m2 Warehouse To Let in Briardene

We are pleased to offer you the details of the industrial warehouse to let in Briardene, Durban.

Property Specifications:

- 872m2 GLA
- R80/m2
- Ample power - Great exposure