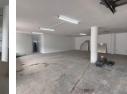

## 872m2 Warehouse To Let in Briardene

We are pleased to offer you the details of the industrial warehouse to let in Briardene, Durban.

Property Specifications:

- 872m2 GLA
- R80/m2
- Ample power - Great exposure