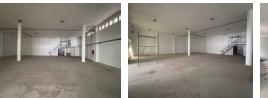

## 872m2 Warehouse To Let in Briardene

We are pleased to offer you the details of the industrial warehouse to let in Briardene, Durban.

Property Specifications:

- 872m2 GLA
- R80/m2
- Ample power - Great exposure