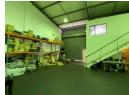

## 215m2 Warehouse To Let in Briardene

We are pleased to offer you the details of the industrial warehouse to let in Briardene, Durban.

Property Specifications:

- 215m2 GLA
- R105/m2
- 3 Phase power 1x Roller shutter door
- Secure park

## Features

Zoning Industrial

Sizes Interior Exterior Air Conditioning Floor Size 215m<sup>2</sup> Yes Yes Security Power 3 Phase Yes