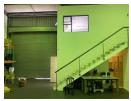

## 215m2 Warehouse To Let in Briardene

We are pleased to offer you the details of the industrial warehouse to let in Briardene, Durban.

Property Specifications:

- 215m2 GLA
- R105/m2
- 3 Phase power 1x Roller shutter door
- Secure park

## Features

Zoning Industrial

Sizes Interior Exterior Air Conditioning Floor Size 215m<sup>2</sup> Yes Yes Security Power 3 Phase Yes