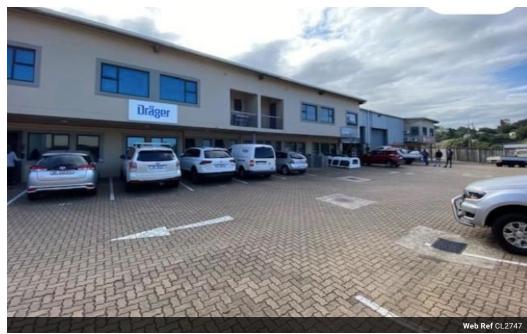

## 215m2 Warehouse To Let in Briardene

We are pleased to offer you the details of the industrial warehouse to let in Briardene, Durban.

Property Specifications:

- 215m2 GLA
- R105/m2
- 3 Phase power 1x Roller shutter door
- Secure park

Briardene is centrally located in the northern parts of Durban. The node borders the N2 on both ends. The area has great accessibilities onto the main arterial roads via Queen Nandi Drive, N2 and North Coast Road. It is a stone's throw away from Red Hill, Glen Anil and the M19. The area is amongst many public transport stops and amenities, including the heart hospital and Builders Warehouse.