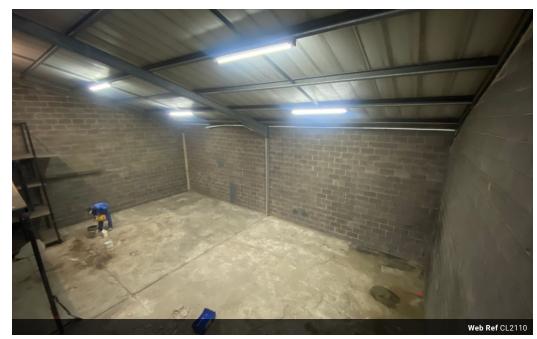

## 185m2 Warehouse To Let in Briardene

We are pleased to offer you the details of the industrial warehouse to let in Briardene, Durban.

Property Specifications:

- 185m GLA
- 89/m2
- 3 Phase Power 1x Roller shutter door
- Secure park

## Features

Zoning Industrial

Sizes Interior Exterior Air Conditioning Floor Size 185m<sup>2</sup> Yes Yes Security Power 3 Phase Yes