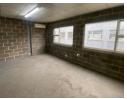

## 185m2 Warehouse To Let in Briardene

We are pleased to offer you the details of the industrial warehouse to let in Briardene, Durban.

Property Specifications:

- 185m GLA
- 89/m2
- 3 Phase Power 1x Roller shutter door
- Secure park

## Features

Zoning Industrial

Sizes Interior Exterior Air Conditioning Floor Size 185m<sup>2</sup> Yes Yes Security Power 3 Phase Yes