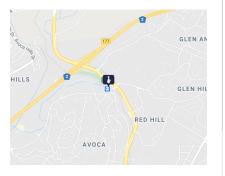

Red Hill forms part of the Durban North Suburbs. The node borders North Coast road on both sides and links onto Umhlanga Rocks Drive via Rinaldo Road. The area is easily accessible from the N2. Huge rejuvenation is taking place as a large logistical development is coming up in its centre. The area is amongst many public transport stops. This is a mature industrial node.

Points of interest in relation (in km) to Red Hill: Durban Port - 21.0km King Shaka Airport - 23.6km Gateway Mall - 9.3km N3 Highway - 15.0km