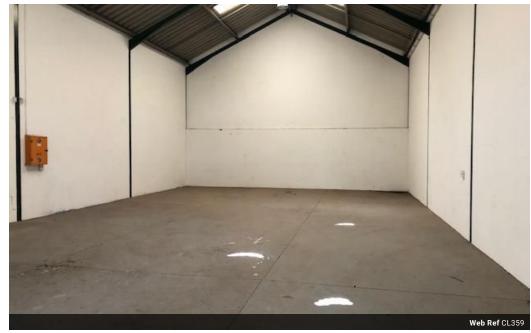

## 223m2 Warehouse To Let in Red Hill

Upside Properties is pleased to offer you the details of the subject property listed in Red Hill, Durban.

Property Specifications:

- 223m2 GLA
- R120/m2
- Secure Park

## Features

**Zoning** Industrial

 Interior
 Exterior
 Sizes

 Power 3 Phase
 Yes
 Security
 Yes
 Floor Size
 223m²