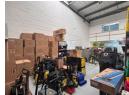

## 777m2 Warehouse To Let in Red Hill

We are pleased to offer you the details of the industrial warehouse to let in Red Hill, Durban.

Property Specifications:

- 777m2 GLA
- R105/m2
- 3 Phase power
- Secure Park

## Features

Zoning Industrial

 Interior
 Exterior
 Sizes

 Air Conditioning
 Yes
 Security
 Yes
 Floor Size
 777m²

 Power 3 Phase
 Yes