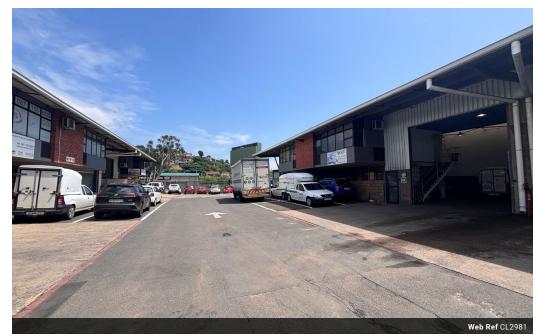

## 777m2 Warehouse To Let in Red Hill

We are pleased to offer you the details of the industrial warehouse to let in Red Hill, Durban.

Property Specifications:

- 777m2 GLA
- R105/m2
- 3 Phase power
- Secure Park

Red Hill forms part of the Durban North Suburbs. The node borders North Coast road on both sides and links onto Umhlanga Rocks Drive via Rinaldo Road. The area is easily accessible from the N2. Huge rejuvenation is taking place as a large logistical development is coming up in its centre. The area is amongst many public transport stops. This is a mature industrial node.