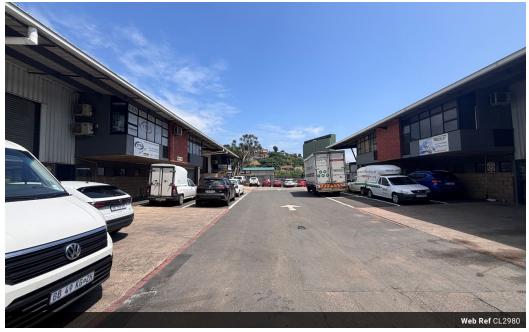

## 518m2 Warehouse To Let in Red Hill

We are pleased to offer you the details of the industrial warehouse to let in Red Hill, Durban.

Property Specifications:

- 518m2 GLA
- R105/m2
- 3 Phase power
- Secure Park

Red Hill forms part of the Durban North Suburbs. The node borders North Coast road on both sides and links onto Umhlanga Rocks Drive via Rinaldo Road. The area is easily accessible from the N2. Huge rejuvenation is taking place as a large logistical development is coming up in its centre. The area is amongst many public transport stops. This is a mature industrial node.