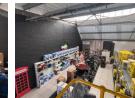

## 518m2 Warehouse To Let in Red Hill

We are pleased to offer you the details of the industrial warehouse to let in Red Hill, Durban.

Property Specifications:

- 518m2 GLA
- R105/m2
- 3 Phase power
- Secure Park