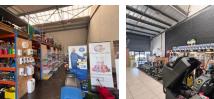

## 518m2 Warehouse To Let in Red Hill

We are pleased to offer you the details of the industrial warehouse to let in Red Hill, Durban.

Property Specifications:

- 518m2 GLA
- R105/m2
- 3 Phase power
- Secure Park