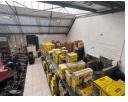

## 518m2 Warehouse To Let in Red Hill

We are pleased to offer you the details of the industrial warehouse to let in Red Hill, Durban.

Property Specifications:

- 518m2 GLA
- R105/m2
- 3 Phase power
- Secure Park