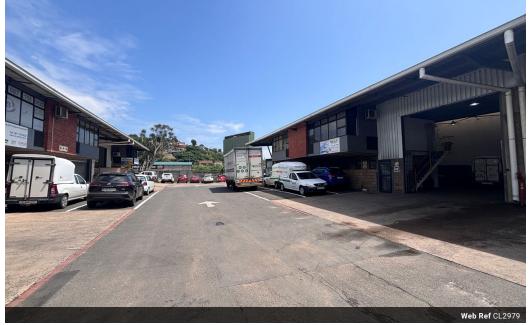

## 259m2 Warehouse To Let in Red Hill

We are pleased to offer you the details of the industrial warehouse to let in Red Hill, Durban.

Property Specifications:

- 259m2 GLA
- R105/m2
- 3 Phase power
- Secure Park

Red Hill forms part of the Durban North Suburbs. The node borders North Coast road on both sides and links onto Umhlanga Rocks Drive via Rinaldo Road. The area is easily accessible from the N2. Huge rejuvenation is taking place as a large logistical development is coming up in its centre. The area is amongst many public transport stops. This is a mature industrial node.