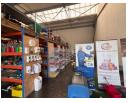

## 259m2 Warehouse To Let in Red Hill

We are pleased to offer you the details of the industrial warehouse to let in Red Hill, Durban.

Property Specifications:

- 259m2 GLA
- R105/m2
- 3 Phase power
- Secure Park