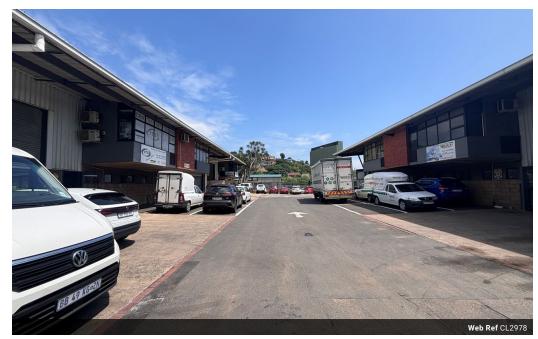

## 259m2 Warehouse To Let in Red Hill

We are pleased to offer you the details of the industrial warehouse to let in Red Hill, Durban.

Property Specifications:

- 259m2 GLA
- R105/m2
- 3 Phase power
- Secure Park

Red Hill forms part of the Durban North Suburbs. The node borders North Coast road on both sides and links onto Umhlanga Rocks Drive via Rinaldo Road. The area is easily accessible from the N2. Huge rejuvenation is taking place as a large logistical development is coming up in its centre. The area is amongst many public transport stops. This is a mature industrial node.