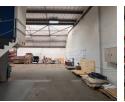

## 310m2 Warehouse To Let in Red Hill

We are pleased to offer you the details of the industrial warehouse to let in Red Hill, Durban.

Property Specifications:

- 310m2 GLA R105/m2
- 3 Phase power Secure Park