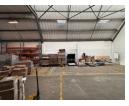

## 310m2 Warehouse To Let in Red Hill

We are pleased to offer you the details of the industrial warehouse to let in Red Hill, Durban.

Property Specifications:

- 310m2 GLA R105/m2
- 3 Phase power Secure Park

Red Hill forms part of the Durban North Suburbs. The node borders North Coast road on both sides and links onto Umhlanga Rocks Drive via Rinaldo Road. The area is easily accessible from the N2. Huge rejuvenation is taking place as a large logistical development is coming up in its centre. The area is amongst many public transport stops. This is a mature industrial node.

## Features

| Zoning Industrial                                    |            |                      |     |                            |       |
|------------------------------------------------------|------------|----------------------|-----|----------------------------|-------|
| <b>Interior</b><br>Air Conditioning<br>Power 3 Phase | Yes<br>Yes | Exterior<br>Security | Yes | <b>Sizes</b><br>Floor Size | 310m² |