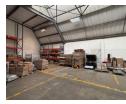

## 310m2 Warehouse To Let in Red Hill

We are pleased to offer you the details of the industrial warehouse to let in Red Hill, Durban.

Property Specifications:

- 310m2 GLA R105/m2
- 3 Phase power Secure Park