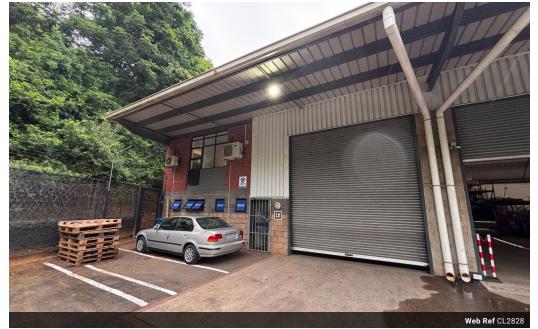

## 310m2 Warehouse To Let in Red Hill

We are pleased to offer you the details of the industrial warehouse to let in Red Hill, Durban.

Property Specifications:

- 310m2 GLA R105/m2
- 3 Phase power Secure Park

## Features

| Zoning Industrial                                    |            |                      |     |                            |       |
|------------------------------------------------------|------------|----------------------|-----|----------------------------|-------|
| <b>Interior</b><br>Air Conditioning<br>Power 3 Phase | Yes<br>Yes | Exterior<br>Security | Yes | <b>Sizes</b><br>Floor Size | 310m² |