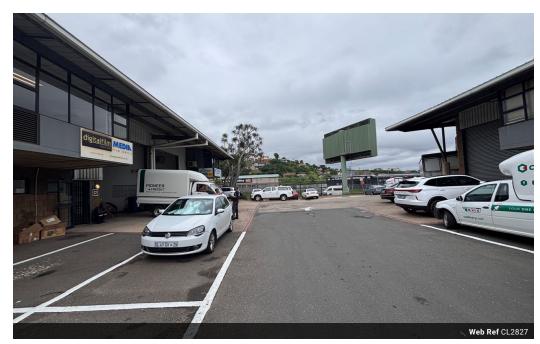

## 259m2 Warehouse To Let in Red Hill

We are pleased to offer you the details of the industrial warehouse to let in Red Hill, Durban.

Property Specifications:

- 259m2 GLA
- R105/m2
- 3 phase power
- Secure Park

Red Hill forms part of the Durban North Suburbs. The node borders North Coast road on both sides and links onto Umhlanga Rocks Drive via Rinaldo Road. The area is easily accessible from the N2. Huge rejuvenation is taking place as a large logistical development is coming up in its centre. The area is amongst many public transport stops. This is a mature industrial node.