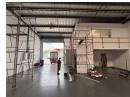

## 259m2 Warehouse To Let in Red Hill

We are pleased to offer you the details of the industrial warehouse to let in Red Hill, Durban.

Property Specifications:

- 259m2 GLA
- R105/m2
- 3 phase power
- Secure Park

## Features

Zoning Industrial

 Interior
 Exterior
 Sizes

 Air Conditioning
 Yes
 Security
 Yes
 Floor Size
 259m²

 Power 3 Phase
 Yes