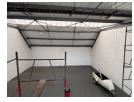

## 259m2 Warehouse To Let in Red Hill

We are pleased to offer you the details of the industrial warehouse to let in Red Hill, Durban.

Property Specifications:

- 259m2 GLA
- R105/m2
- 3 phase power
- Secure Park

## Features

Zoning Industrial

 Interior
 Exterior
 Sizes

 Air Conditioning
 Yes
 Security
 Yes
 Floor Size
 259m²

 Power 3 Phase
 Yes