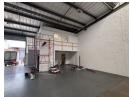

## 259m2 Warehouse To Let in Red Hill

We are pleased to offer you the details of the industrial warehouse to let in Red Hill, Durban.

Property Specifications:

- 259m2 GLA
- R105/m2
- 3 phase power
- Secure Park

## Features

Zoning Industrial

 Interior
 Exterior
 Sizes

 Air Conditioning
 Yes
 Security
 Yes
 Floor Size
 259m²

 Power 3 Phase
 Yes