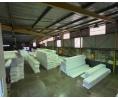

## 1602m2 Warehouse To Let in Red hill

Upside Properties is pleased to offer you the details of the subject property listed in Red Hill, Durban.

Property Specifications:

- 1602m2 GLA
- R90/m2
- 630 Amps - Private yard
- Secure park
- Super Link Access