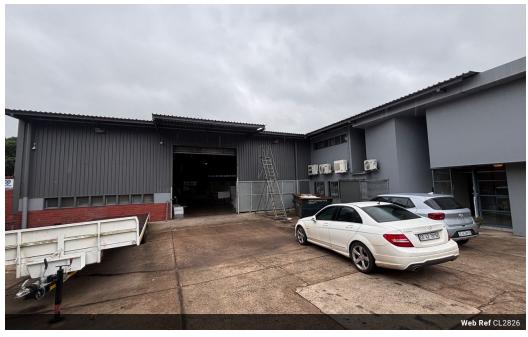

## 1602m2 Warehouse To Let in Red hill

Upside Properties is pleased to offer you the details of the subject property listed in Red Hill, Durban.

Property Specifications:

- 1602m2 GLA
- R90/m2
- 630 Amps - Private yard
- Secure park
- Super Link Access

Red Hill forms part of the Durban North Suburbs. The node boundaries North Coast road on both sides and links onto Umhlanga Rocks Drive via Rinaldo Road. The area is easily accessible from the N2. Huge rejuvenation is taking place as a large logistical development is coming up in its centre. The area is amongst many public transport stops. This is a mature industrial node.