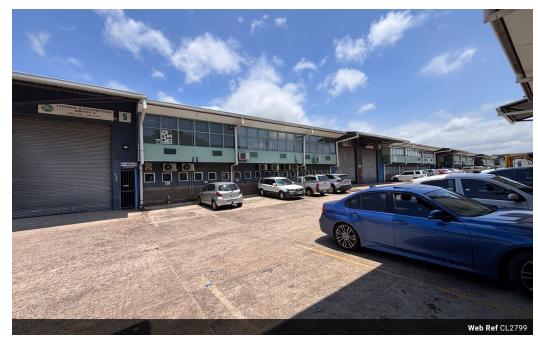

## 1460m2 Warehouse To Let in Red Hill

Upside Properties is pleased to offer you the details of the subject property listed in Red Hill, Durban.

Property Specifications:

- 1460m2 GLA
- R87/m2
- 3 Phase power

Red Hill forms part of the Durban North Suburbs. The node borders North Coast road on both sides and links onto Umhlanga Rocks Drive via Rinaldo Road. The area is easily accessible from the N2. Huge rejuvenation is taking place as a large logistical development is coming up in its centre. The area is amongst many public transport stops. This is a mature industrial node.

## Features

Zoning Industrial

 Interior
 Exterior
 Sizes

 Air Conditioning
 Yes
 Security
 Yes
 Floor Size
 1,460m²

 Power 3 Phase
 Yes