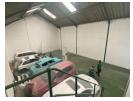

## 222m2 Warehouse To Let in Red Hill

We are pleased to offer you the details of the industrial warehouse to let in Red Hill, Durban.

Property Specifications:

- 222m2 GLA
- R95/m2
- 3 Phase power
- 1x Roller shutter door
- Secure Park

## Features

**Zoning** Industrial

InteriorExteriorSizesPower 3 PhaseYesSecurityYesFloor Size222m²Power Amps80