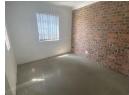

## 222m2 Warehouse To Let in Red Hill

We are pleased to offer you the details of the industrial warehouse to let in Red Hill, Durban.

Property Specifications:

- 222m2 GLA
- R95/m2
- 3 Phase power
- 1x Roller shutter door
- Secure Park

## Features

**Zoning** Industrial

InteriorExteriorSizesPower 3 PhaseYesSecurityYesFloor Size222m²Power Amps80