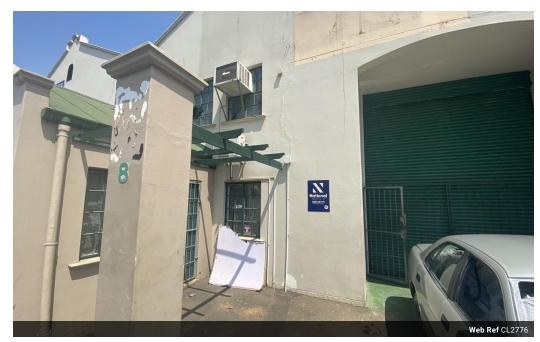

## 222m2 Warehouse To Let in Red Hill

We are pleased to offer you the details of the industrial warehouse to let in Red Hill, Durban.

Property Specifications:

- 222m2 GLA
- R95/m2
- 3 Phase power
- 1x Roller shutter door
- Secure Park

Red Hill forms part of the Durban North Suburbs. The node borders North Coast road on both sides and links onto Umhlanga Rocks Drive via Rinaldo Road. The area is easily accessible from the N2. Huge rejuvenation is taking place as a large logistical development is coming up in its centre. The area is amongst many public transport stops. This is a mature industrial node.