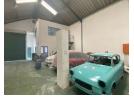

## 222m2 Warehouse To Let in Red Hill

We are pleased to offer you the details of the industrial warehouse to let in Red Hill, Durban.

Property Specifications:

- 222m2 GLA
- R95/m2
- 3 Phase power
- 1x Roller shutter door
- Secure Park

## Features

**Zoning** Industrial

InteriorExteriorSizesPower 3 PhaseYesSecurityYesFloor Size222m²Power Amps80