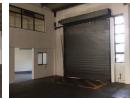

## 031 531 1103

11 Aubrey Drive Glenashley Durban 4051

R140,505 pm

Gross Monthly Rental R140,505 Excl. VAT

1615sqm Warehouse to let in a secure park in Red Hill, Durban North

We are pleased to offer you the details of the industrial warehouse to let in Red Hill, Durban.

Property Specifications:

- 1615m2 GLA
- R87/m2
- 3 Phase power
- Secure park

Red Hill forms part of the Durban North Suburbs. The node borders North Coast road on both sides and links onto Umhlanga Rocks Drive via Rinaldo Road. The area is easily accessible from the N2. Huge rejuvenation is taking place as a large logistical development is coming up in its centre. The area is amongst many public transport stops. This is a mature industrial node.