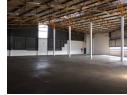

## 031 531 1103

11 Aubrey Drive Glenashley Durban 4051

R140,505 pm

Gross Monthly Rental R140,505 Excl. VAT

1615sqm Warehouse to let in a secure park in Red Hill, Durban North

We are pleased to offer you the details of the industrial warehouse to let in Red Hill, Durban.

Property Specifications:

- 1615m2 GLA
- R87/m2
- 3 Phase power
- Secure park

Red Hill forms part of the Durban North Suburbs. The node borders North Coast road on both sides and links onto Umhlanga Rocks Drive via Rinaldo Road. The area is easily accessible from the N2. Huge rejuvenation is taking place as a large logistical development is coming up in its centre. The area is amongst many public transport stops. This is a mature industrial node.