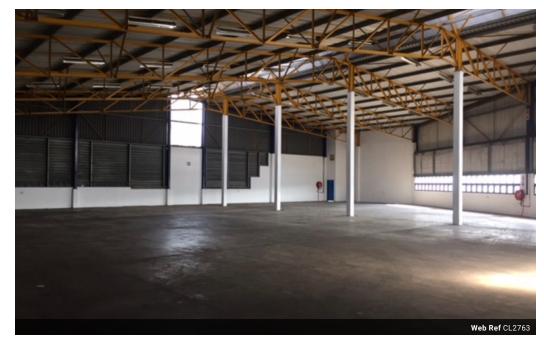

## 031 531 1103

11 Aubrey Drive Glenashley Durban 4051

R140,505 pm

Gross Monthly Rental R140,505 Excl. VAT

1615sqm Warehouse to let in a secure park in Red Hill, Durban North

We are pleased to offer you the details of the industrial warehouse to let in Red Hill, Durban.

Property Specifications:

- 1615m2 GLA
- R87/m2
- 3 Phase power
- Secure park

Red Hill forms part of the Durban North Suburbs. The node borders North Coast road on both sides and links onto Umhlanga Rocks Drive via Rinaldo Road. The area is easily accessible from the N2. Huge rejuvenation is taking place as a large logistical development is coming up in its centre. The area is amongst many public transport stops. This is a mature industrial node.