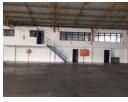

## 031 531 1103

11 Aubrey Drive Glenashley Durban 4051

R140,505 pm

Gross Monthly Rental R140,505 Excl. VAT

1615sqm Warehouse to let in a secure park in Red Hill, Durban North

We are pleased to offer you the details of the industrial warehouse to let in Red Hill, Durban.

Property Specifications:

- 1615m2 GLA
- R87/m2
- 3 Phase power
- Secure park

Red Hill forms part of the Durban North Suburbs. The node borders North Coast road on both sides and links onto Umhlanga Rocks Drive via Rinaldo Road. The area is easily accessible from the N2. Huge rejuvenation is taking place as a large logistical development is coming up in its centre. The area is amongst many public transport stops. This is a mature industrial node.