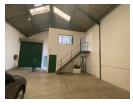

## 466m2 Warehouse To Let in Red Hill

We are pleased to offer you the details of the industrial warehouse to let in Red Hill, Durban.

Property Specifications:

- 466m2 GLA
- R95/m2
- Rates- R21.34/m2 Ops Costs- R9.88/m2 3 Phase power
- 2 Side by side units
- Secure Park

## Features

Zoning Industrial

Sizes Interior Exterior Power 3 Phase 466m<sup>2</sup> Yes Yes Floor Size Security