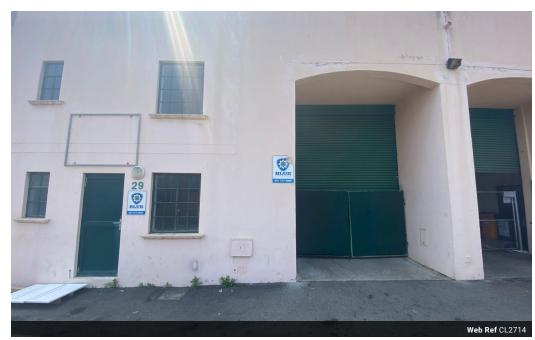

## 466m2 Warehouse To Let in Red Hill

We are pleased to offer you the details of the industrial warehouse to let in Red Hill, Durban.

Property Specifications:

- 466m2 GLA
- R95/m2
- Rates- R21.34/m2 Ops Costs- R9.88/m2 3 Phase power
- 2 Side by side units
- Secure Park

## Features

Zoning Industrial

Sizes Interior Exterior Power 3 Phase 466m<sup>2</sup> Yes Yes Floor Size Security