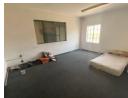

## 466m2 Warehouse To Let in Red Hill

We are pleased to offer you the details of the industrial warehouse to let in Red Hill, Durban.

Property Specifications:

- 466m2 GLA
- R95/m2
- Rates- R21.34/m2 Ops Costs- R9.88/m2 3 Phase power
- 2 Side by side units
- Secure Park

## Features

Zoning Industrial

Sizes Interior Exterior Power 3 Phase 466m<sup>2</sup> Yes Yes Floor Size Security