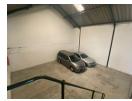

## 466m2 Warehouse To Let in Red Hill

We are pleased to offer you the details of the industrial warehouse to let in Red Hill, Durban.

Property Specifications:

- 466m2 GLA
- R95/m2
- Rates- R21.34/m2 Ops Costs- R9.88/m2 3 Phase power
- 2 Side by side units
- Secure Park

## Features

Zoning Industrial

Sizes Interior Exterior Power 3 Phase 466m<sup>2</sup> Yes Yes Floor Size Security