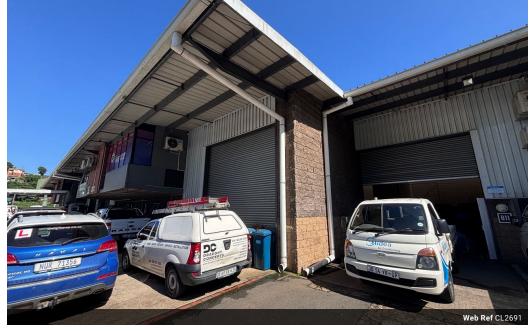

## 317m2 Warehouse To Let in Red Hill

We are pleased to offer you the details of the industrial warehouse to let in Red Hill, Durban.

Property Specifications:

- 317m2 GLA R105/m2
- 100 Amps Secure Park

Red Hill forms part of the Durban North Suburbs. The node borders North Coast road on both sides and links onto Umhlanga Rocks Drive via Rinaldo Road. The area is easily accessible from the N2. Huge rejuvenation is taking place as a large logistical development is coming up in its centre. The area is amongst many public transport stops. This is a mature industrial node.

## Features

| Zoning Industrial                             |            |                      |     |                            |       |
|-----------------------------------------------|------------|----------------------|-----|----------------------------|-------|
| Interior<br>Air Conditioning<br>Power 3 Phase | Yes<br>Yes | Exterior<br>Security | Yes | <b>Sizes</b><br>Floor Size | 317m² |