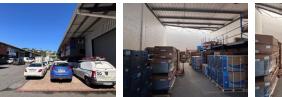

## 317m2 Warehouse To Let in Red Hill

We are pleased to offer you the details of the industrial warehouse to let in Red Hill, Durban.

Property Specifications:

- 317m2 GLA R105/m2
- 100 Amps Secure Park

Red Hill forms part of the Durban North Suburbs. The node borders North Coast road on both sides and links onto Umhlanga Rocks Drive via Rinaldo Road. The area is easily accessible from the N2. Huge rejuvenation is taking place as a large logistical development is coming up in its centre. The area is amongst many public transport stops. This is a mature industrial node.

## Features

| Zoning Industrial                             |            |                      |     |                            |       |
|-----------------------------------------------|------------|----------------------|-----|----------------------------|-------|
| Interior<br>Air Conditioning<br>Power 3 Phase | Yes<br>Yes | Exterior<br>Security | Yes | <b>Sizes</b><br>Floor Size | 317m² |