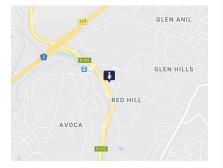

Red Hill forms part of the Durban North Suburbs. The node borders North Coast road on both sides and links onto Umhlanga Rocks Drive via Rinaldo Road. The area is easily accessible from the N2. Huge rejuvenation is taking place as a large logistical development is coming up in its centre. The area is amongst many public transport stops. This is a mature industrial node.

Points of interest in relation (in km) to Red Hill: Durban Port - 21.0km King Shaka Airport - 23.6km

King Shaka Airport - 23.6 Gateway Mall - 9.3km N3 Highway - 15 0km