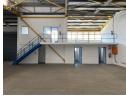

## 491m2 Warehouse To Let in Red Hill

Upside Properties is pleased to offer you the details of the subject property listed in Red Hill, Durban.

Property Specifications:

- 491m2 GLA
- R87/m2
- 1x Roller door
- Secure Park

## Features

**Zoning** Industrial

 Interior
 Exterior
 Sizes

 Power 3 Phase
 Yes
 Security
 Yes
 Floor Size
 491m²