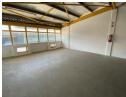

## 491m2 Warehouse To Let in Red Hill

Upside Properties is pleased to offer you the details of the subject property listed in Red Hill, Durban.

Property Specifications:

- 491m2 GLA
- R87/m2
- 1x Roller door
- Secure Park

## Features

**Zoning** Industrial

 Interior
 Exterior
 Sizes

 Power 3 Phase
 Yes
 Security
 Yes
 Floor Size
 491m²