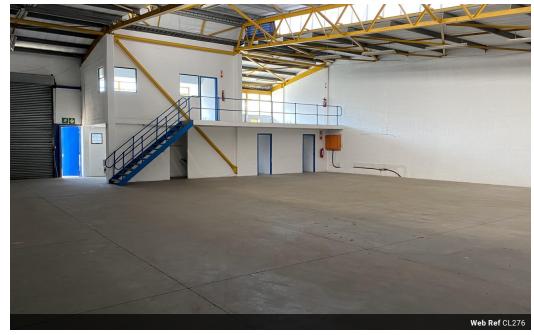

## 491m2 Warehouse To Let in Red Hill

Upside Properties is pleased to offer you the details of the subject property listed in Red Hill, Durban.

Property Specifications:

- 491m2 GLA
- R87/m2
- 1x Roller door
- Secure Park

## Features

**Zoning** Industrial

 Interior
 Exterior
 Sizes

 Power 3 Phase
 Yes
 Security
 Yes
 Floor Size
 491m²