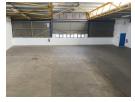

## 491m2 Warehouse To Let in Red Hill

Upside Properties is pleased to offer you the details of the subject property listed in Red Hill, Durban.

Property Specifications:

- 491m2 GLA
- R87/m2
- 1x Roller door
- Secure Park

## Features

**Zoning** Industrial

 Interior
 Exterior
 Sizes

 Power 3 Phase
 Yes
 Security
 Yes
 Floor Size
 491m²