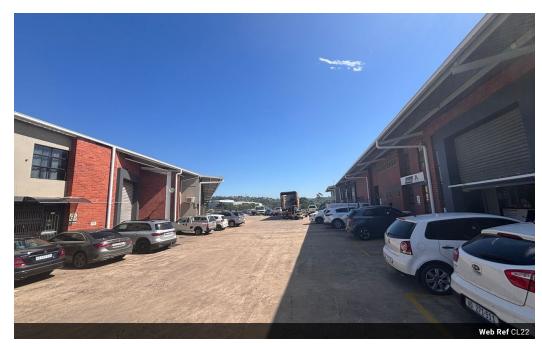

## 362M2 WAREHOUSE TO LET IN RED HILL

 $Upside\ Properties\ is\ pleased\ to\ offer\ you\ the\ details\ of\ the\ subject\ property\ listed\ in\ Red\ Hill,\ Durban.$ 

Property Specifications:

- Exposure onto Chris Hani Road
- Retail element
- 362sqm GLA R95/sqm
- Secure Park

Red Hill forms part of the Durban North Suburbs. The node boundaries North Coast road on both sides and links onto Umhlanga Rocks Drive via Rinaldo Road. The area is easily accessible from the N2. Huge rejuvenation is taking place as a large logistical development is coming up in its centre. The area is amongst many public transport stops. This is a mature industrial node.