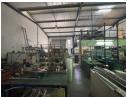

## 362M2 WAREHOUSE TO LET IN RED HILL

 $Upside\ Properties\ is\ pleased\ to\ offer\ you\ the\ details\ of\ the\ subject\ property\ listed\ in\ Red\ Hill,\ Durban.$ 

Property Specifications:

- Exposure onto Chris Hani Road
- Retail element
- 362sqm GLA R95/sqm
- Secure Park

## Features

Zoning Industrial

| Interior         |     | Exterior |     | Sizes           |       |
|------------------|-----|----------|-----|-----------------|-------|
| Air Conditioning | Yes | Security | Yes | Floor Size      | 362m² |
| Power 3 Phase    | Yes |          |     | Building Height | 5m    |
| Power Amps       | 60  |          |     |                 |       |