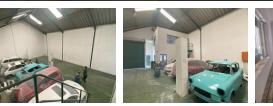

## 383m2 Warehouse To Let in Red Hill

We are pleased to offer you the details of the industrial warehouse to let in Red Hill, Durban.

Property Specifications:

- 383m2 GLA
- R120/m2
- 3 Phase power
- 1x Roller shutter door
- Secure Park