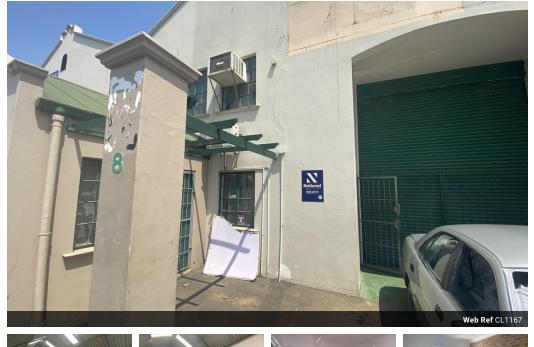

## 383m2 Warehouse To Let in Red Hill

We are pleased to offer you the details of the industrial warehouse to let in Red Hill, Durban.

Property Specifications:

- 383m2 GLA
- R120/m2
- 3 Phase power
- 1x Roller shutter door
- Secure Park

Red Hill forms part of the Durban North Suburbs. The node borders North Coast road on both sides and links onto Umhlanga Rocks Drive via Rinaldo Road. The area is easily accessible from the N2. Huge rejuvenation is taking place as a large logistical development is coming up in its centre. The area is amongst many public transport stops. This is a mature industrial node.