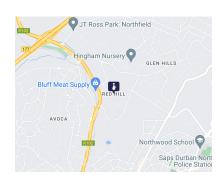

Red Hill forms part of the Durban North Suburbs. The node borders North Coast road on both sides and links onto Umhlanga Rocks Drive via Rinaldo Road. The area is easily accessible from the N2. Huge rejuvenation is taking place as a large logistical development is coming up in its centre. The area is amongst many public transport stops. This is a mature industrial node.

Points of interest in relation (in km) to Red Hill: Durban Port - 21.0km King Shaka Airport - 23.6km Gateway Mall - 9.3km