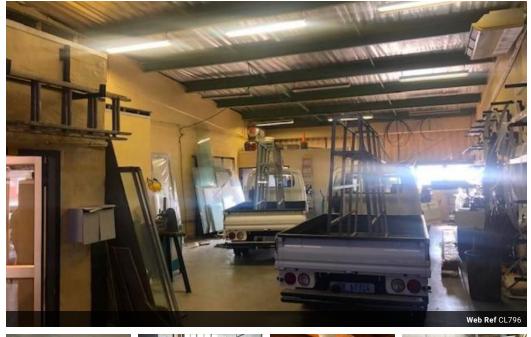

## 154m2 Warehouse To Let in Glen Anil

We are pleased to offer you the details of the subject property listed in Glen Anil, Durban.

Property Specifications:

- 154m2 GLA
- 2x Parking bays
- 3 Phase Power
- 1x Roller shutter door
- Secure Park