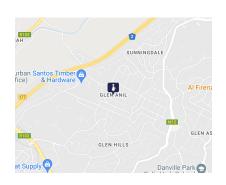

Glen Anil forms part of the Durban North Suburbs. The node boundaries old North Coast road on both sides and links onto North Coast Road (Chris Hani Road) and the R102. The area is easily accessible from the N2. Huge rejuvenation is taking place as a large logistical development is coming up. Further growth is planned for the area as new developments will take place across the N2 highway. The area is amongst many public transport stops.

Points of interest in relation (in km) to Glen Anil: Durban Port - 22km King Shaka Aimort - 23 0km