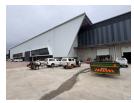

## 4787m2 Warehouse To Let in Glen Anil

Warehouse to be developed in The Brickworks Logistics Park, Glen Anil

GLA: 4787sqm Rental: R125/sqm = R598,500 + VAT Superlink access Sprinkler systems Dock levellers plus on grade roller doors 24 hour security

Glen Anil forms part of the Durban North Suburbs. The node lays on the east and west of Old North Coast Road which links onto Chris Hani Road and the R102. The area is easily accessible from the N2 freeway. A massive logistics park development of approximately 55 ha is currently in construction phase with five boxes already completed and tenanted. The park is state of the art with massive eave height and super link accessibility. Further growth is planned for the area, as a new development will take place