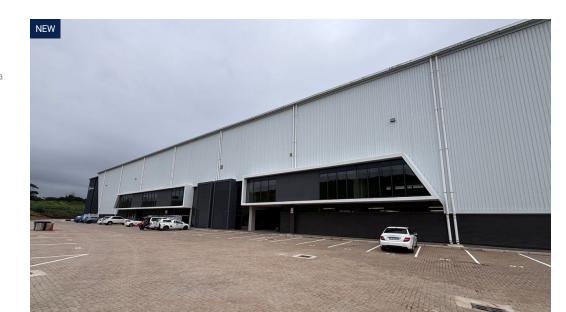

## 4787m2 Warehouse To Let in Glen Anil

Warehouse to be developed in The Brickworks Logistics Park, Glen Anil

GLA: 4787sqm Rental: R125/sqm = R598,500 + VAT Superlink access Sprinkler systems Dock levellers plus on grade roller doors 24 hour security

Glen Anil forms part of the Durban North Suburbs. The node lays on the east and west of Old North Coast Road which links onto Chris Hani Road and the R102. The area is easily accessible from the N2 freeway. A massive logistics park development of approximately 55 ha is currently in construction phase with five boxes already completed and tenanted. The park is state of the art with massive eave height and super link accessibility. Further growth is planned for the area, as a new development will take place

## Features

**Zoning** Industrial

 Interior
 Exterior
 Sizes

 Air Conditioning
 Yes
 Security
 Yes
 Floor Size
 4,787m²

 Power 3 Phase
 Yes