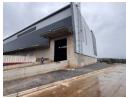

## 3499m2 Warehouse To Let in Glen Anil

3499sqm To Let in an exceptional industrial/logistics park in Durban North.

This is anticipated future expansion hence the opportunity for another operator to rent this unit of 3499m2

#### Features

**Zoning** Industrial

 Interior
 Exterior
 Sizes

 Air Conditioning
 Yes
 Security
 Yes
 Floor Size
 3,499m²

 Power 3 Phase
 Yes