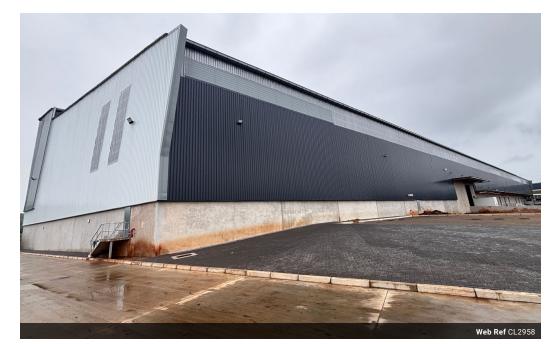

## 3499m2 Warehouse To Let in Glen Anil

3499sqm To Let in an exceptional industrial/logistics park in Durban North.

This is anticipated future expansion hence the opportunity for another operator to rent this unit of 3499m2

## Location Overview:

Situated within the Durban North Suburbs, Glen Anil stands as a key player in the industrial landscape. Bounded by the old North Coast road on both sides and interconnected with North Coast Road (Chris Hani Road) and the R102, this area offers seamless accessibility from the N2.

#### Features

**Zoning** Industrial

 Interior
 Exterior
 Sizes

 Air Conditioning
 Yes
 Security
 Yes
 Floor Size
 3,499m²

 Power 3 Phase
 Yes