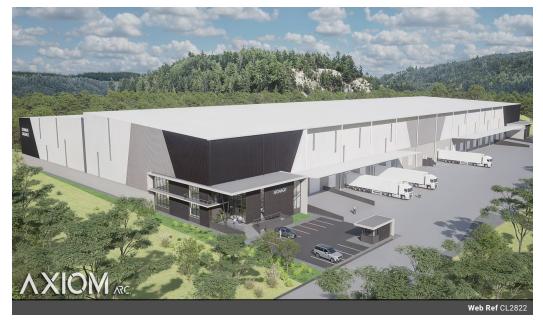

### 18000SQM WAREHOUSE DEVELOPMENT TO LET IN THE BRICKWORKS, GLEN ANIL, **DURBAN NORTH**

Warehouse to be developed in The Brickworks Logistics Park, Glen Anil

GLA: 18 000m2 Rental: POA (dependant on tenant specs) Superlink access Sprinkler systems Dock levellers plus on grade roller doors 24 hour security

Glen Anil forms part of the Durban North Suburbs. The node lays on the east and west of Old North Coast Road which links onto Chris Hani Road and the R102. The area is easily accessible from the N2 freeway. A massive logistics park development of approximately 55 ha is currently in construction phase with five boxes already completed and tenanted. The park is state of the art with massive eave height and super link accessibility. Further growth is planned for the area, as a new development will take place