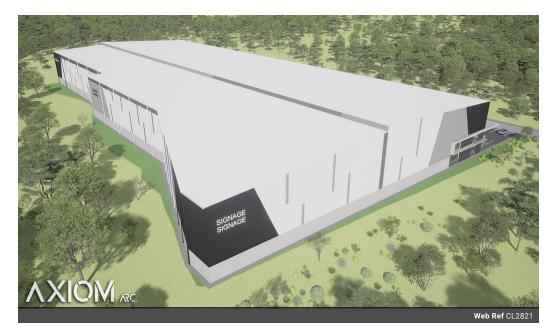

## 12000SQM WAREHOUSE DEVELOPMENT TO LET IN THE BRICKWORKS, GLEN ANIL, DURBAN NORTH

Warehouse to be developed in The Brickworks Logistics Park, Glen Anil

GLA: 12000m2 Rental: POA (dependant on tenant specs) Superlink access Sprinkler systems Dock levellers plus on grade roller doors 24 hour security

Glen Anil forms part of the Durban North Suburbs. The node lays on the east and west of Old North Coast Road which links onto Chris Hani Road and the R102. The area is easily accessible from the N2 freeway. A massive logistics park development of approximately 55 ha is currently in construction phase with five boxes already completed and tenanted. The park is state of the art with massive eave height and super link accessibility. Further growth is planned for the area, as a new development will take place